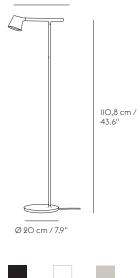

# TIP FLOOR LAMP - EU VERSION

JENS FAGER ON THE DESIGN "The Tip Floor Lamp is a simple and friendly design with a unique architectural silhouette. Throughout the design process, I spent a lot of attention on polishing every single detail and combining it with the lamp's inherent functionality. I wanted to reduce the lamp's design to the very essence of its purpose; creating a product that was intuitively understandable and functional in daily life. With its body in molded aluminum with a matte touch, the Tip Floor Lamp has a clean and precise look, highlighting its structural form."

#### 32 cm / 12.6"

Black



White

Grev

## **DESIGNED BY / YEAR OF DESIGN** Jens Fager / 2020

#### ABOUT THE DESIGNER

JENS FAGER is one of Sweden's most interesting young designers. A graduate from Konstfack University in Stockholm, he has already made an international impact with exhibitions in London, Milan and Stockholm.

#### CATEGORY

Floor lamp

#### ENVIRONMENT

Indoor

### DESCRIPTION

A friendly lamp with an architectural expression that can provide ambient as well as direct lighting through its turnable head and arm alongside a dimmable light source. Has a built-in energy-efficient LED bulb with 90% of its initial light output maintained after 35.000 hours. Has a dimmable function with gradual fade when turned on and off.

#### MATERIAL

Powder coated aluminum. PVC cord.

#### CORD LENGTH

250 cm / 98.