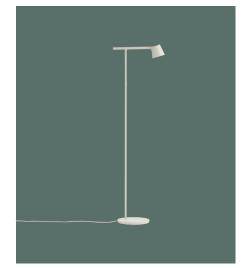

# TIP FLOOR LAMP - EU VERSION

JENS FAGER ON THE DESIGN "The Tip Floor Lamp is a simple and friendly design with a unique architectural silhouette. Throughout the design process, I spent a lot of attention on polishing every single detail and combining it with the lamp's inherent functionality. I wanted to reduce the lamp's design to the very essence of its purpose; creating a product that was intuitively understandable and functional in daily life. With its body in molded aluminum with a matte touch, the Tip Floor Lamp has a clean and precise look, highlighting its structural form."

### DESCRIPTION

A friendly lamp with an architectural expression that can provide ambient as well as direct lighting through its turnable head and arm alongside a dimmable light source. Has a built-in energy-efficient LED bulb with 90% of its initial light output maintained after 35.000 hours. Has a dimmable function with gradual fade when turned on and off.