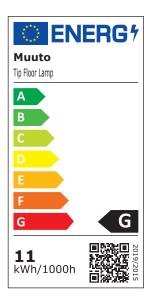

# BULB SPECIFICATION

| ltem              | Non-replaceable LED |
|-------------------|---------------------|
| Watt              | 10,9W               |
| Lumen             | 330 lm              |
| Kelvin            | 2700 K              |
| Color consistency | 3 McAdam steps      |
| Lumen             |                     |
| maintenance (୨୦୫) | 35.000h             |
| CRI               | 90                  |
| Dimmable          | Yes                 |
| Risk Group        | Except              |