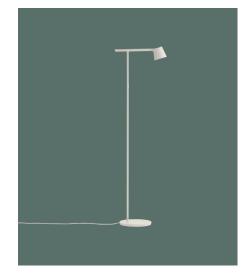

# TIP FLOOR LAMP - EU VERSION

JENS FAGER ON THE DESIGN "The Tip Floor Lamp is a simple and friendly design with a unique architectural silhouette. Throughout the design process, I spent a lot of attention on polishing every single detail and combining it with the lamp's inherent functionality. I wanted to reduce the lamp's design to the very essence of its purpose; creating a product that was intuitively understandable and functional in daily life. With its body in molded aluminum with a matte touch, the Tip Floor Lamp has a clean and precise look, highlighting its structural form."

### DESCRIPTION

A friendly lamp with an architectural expression that can provide ambient as well as direct lighting through its turnable head and arm alongside a dimmable light source. Has a built-in energy-efficient LED bulb with 90% of its initial light output maintained after 35.000 hours. Has a dimmable function with gradual fade when turned on and off.