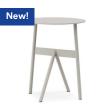

## A New Form of Symmetry

Using the most elementary steel stock parts as their starting point, MSDS Studio has created an architectural little side table. Their design 'Stock' presents metal in a raw and deconstructed way, while retaining a delicate, rigid quality. The table's unconventional leg arrangement emphasizes the material's strength and produces an interesting composition of elements. The aesthetic negative spaces – the airy open area under the tabletop and the triangle between the angled legs come from disregarding the traditional arrangement of table legs, creating a new form of symmetry. Stock appears as a small, strict piece of sculpture, which also serves as a practical, stable side table.

## **Collection Overview**

**Stock Table** H: 46 x D: 37,5 x Ø37 cm

**Stock Table** H: 46 x D: 37,5 x Ø37 cm

**Stock Table** H: 46 x D: 37,5 x Ø37 cm

**Stock Table** H: 46 x D: 37,5 x Ø37 cm

**Stock Table** H: 46 x D: 37,5 x Ø37 cm

#### Description

Stock is a collection of small steel tables with an architectural expression. The graphic symmetry of the angled legs adds character to the simple design. Use the light but solid table as a side table in the living room, a nightstand in the bedroom or as a sculptural table in the hallway.