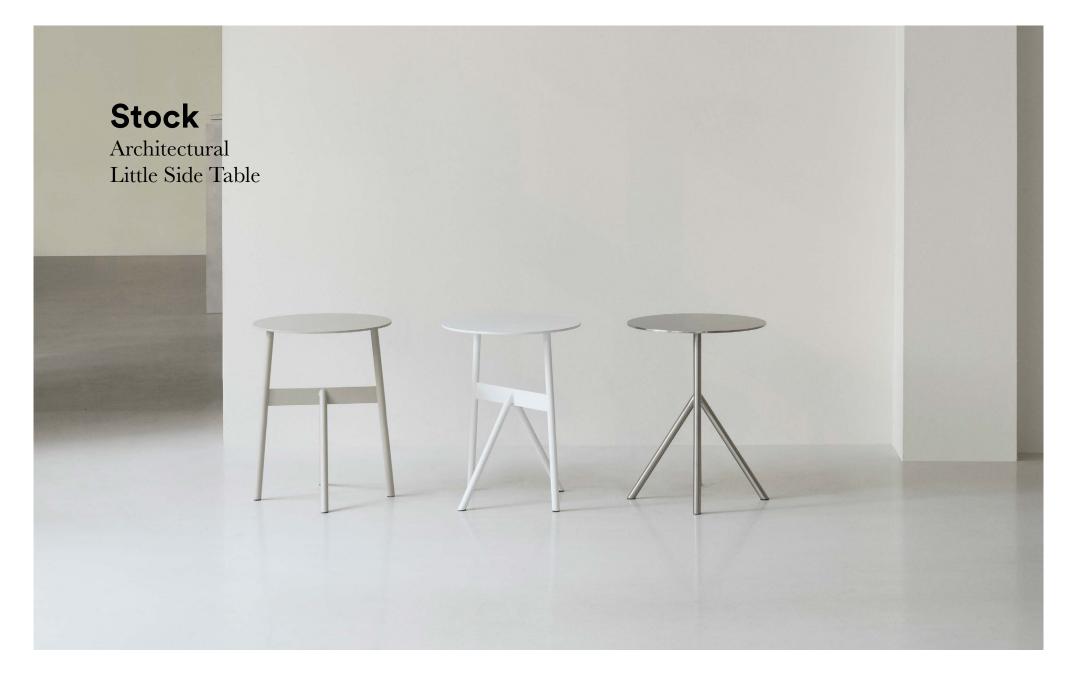

## A New Form of Symmetry

Using the most elementary steel stock parts as their starting point, MSDS Studio has created an architectural little side table. Their design 'Stock' presents metal in a raw and deconstructed way, while retaining a delicate, rigid quality. The table's unconventional leg arrangement emphasizes the material's strength and produces an interesting composition of elements. The aesthetic negative spaces – the airy open area under the tabletop and the triangle between the angled legs come from disregarding the traditional arrangement of table legs, creating a new form of symmetry. Stock appears as a small, strict piece of sculpture, which also serves as a practical, stable side table.

#### Description

Stock is a collection of small steel tables with an architectural expression. The graphic symmetry of the angled legs adds character to the simple design. Use the light but solid table as a side table in the living room, a nightstand in the bedroom or as a sculptural table in the hallway.