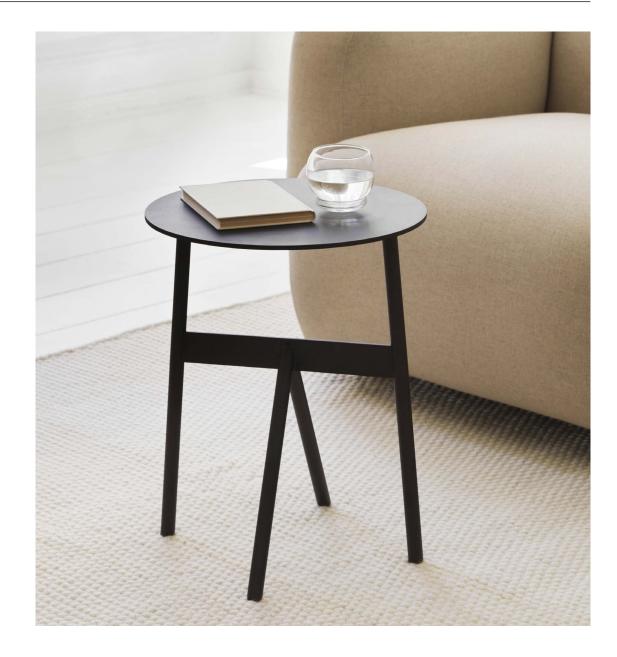

## A New Form of Symmetry

Using the most elementary steel stock parts as their starting point, MSDS Studio has created an architectural little side table. Their design 'Stock' presents metal in a raw and deconstructed way, while retaining a delicate, rigid quality. The table's unconventional leg arrangement emphasizes the material's strength and produces an interesting composition of elements. The aesthetic negative spaces – the airy open area under the tabletop and the triangle between the angled legs come from disregarding the traditional arrangement of table legs, creating a new form of symmetry. Stock appears as a small, strict piece of sculpture, which also serves as a practical, stable side table.

#### Description

Stock is a collection of small steel tables with an architectural expression. The graphic symmetry of the angled legs adds character to the simple design. Use the light but solid table as a side table in the living room, a nightstand in the bedroom or as a sculptural table in the hallway.