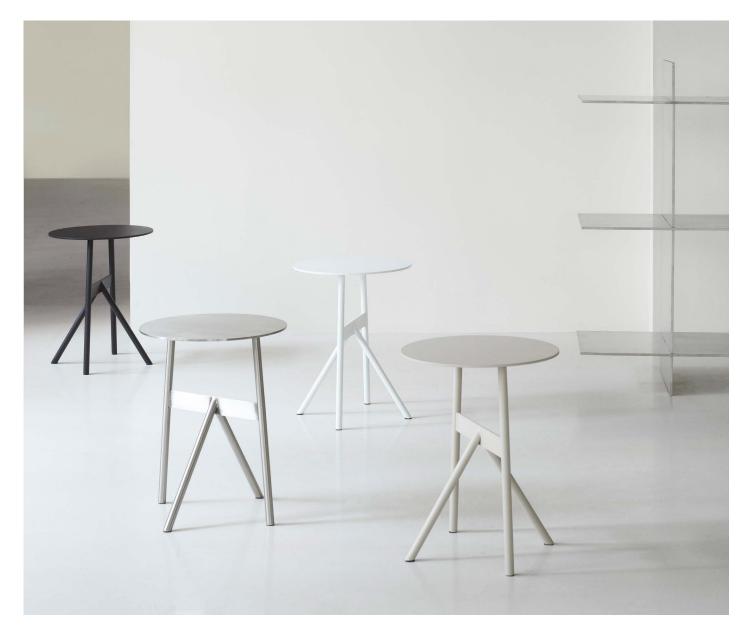

## A New Form of Symmetry

Using the most elementary steel stock parts as their starting point, MSDS Studio has created an architectural little side table. Their design 'Stock' presents metal in a raw and deconstructed way, while retaining a delicate, rigid quality. The table's unconventional leg arrangement emphasizes the material's strength and produces an interesting composition of elements. The aesthetic negative spaces – the airy open area under the tabletop and the triangle between the angled legs come from disregarding the traditional arrangement of table legs, creating a new form of symmetry. Stock appears as a small, strict piece of sculpture, which also serves as a practical, stable side table.

## **Collection Overview**

**Stock Table** H: 46 x D: 37,5 x Ø37 cm

**Stock Table** H: 46 x D: 37,5 x Ø37 cm

**Stock Table** H: 46 x D: 37,5 x Ø37 cm

**Stock Table** H: 46 x D: 37,5 x Ø37 cm

**Stock Table** H: 46 x D: 37,5 x Ø37 cm

#### Description

Stock is a collection of small steel tables with an architectural expression. The graphic symmetry of the angled legs adds character to the simple design. Use the light but solid table as a side table in the living room, a nightstand in the bedroom or as a sculptural table in the hallway.