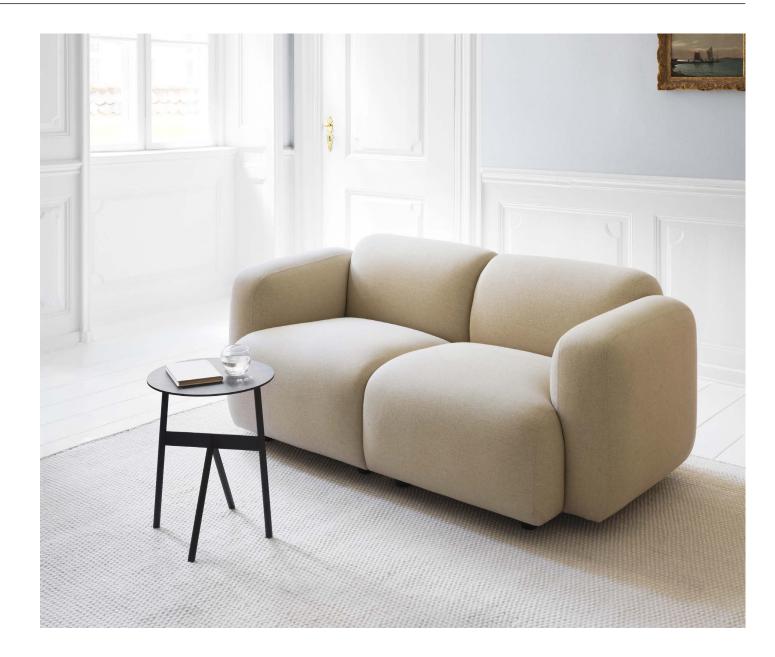

#### Description

Stock is a collection of small steel tables with an architectural expression. The graphic symmetry of the angled legs adds character to the simple design. Use the light but solid table as a side table in the living room, a nightstand in the bedroom or as a sculptural table in the hallway.