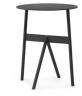

## A New Form of Symmetry

Using the most elementary steel stock parts as their starting point, MSDS Studio has created an architectural little side table. Their design 'Stock' presents metal in a raw and deconstructed way, while retaining a delicate, rigid quality. The table's unconventional leg arrangement emphasizes the material's strength and produces an interesting composition of elements. The aesthetic negative spaces – the airy open area under the tabletop and the triangle between the angled legs come from disregarding the traditional arrangement of table legs, creating a new form of symmetry. Stock appears as a small, strict piece of sculpture, which also serves as a practical, stable side table.

## **Collection Overview**

**Stock Table** H: 46 x D: 37,5 x Ø37 cm

**Stock Table** H: 46 x D: 37,5 x Ø37 cm

**Stock Table** H: 46 x D: 37,5 x Ø37 cm

**Stock Table** H: 46 x D: 37,5 x Ø37 cm

**Stock Table** H: 46 x D: 37,5 x Ø37 cm

#### Description

Stock is a collection of small steel tables with an architectural expression. The graphic symmetry of the angled legs adds character to the simple design. Use the light but solid table as a side table in the living room, a nightstand in the bedroom or as a sculptural table in the hallway.