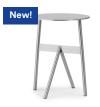

## A New Form of Symmetry

Using the most elementary steel stock parts as their starting point, MSDS Studio has created an architectural little side table. Their design 'Stock' presents metal in a raw and deconstructed way, while retaining a delicate, rigid quality. The table's unconventional leg arrangement emphasizes the material's strength and produces an interesting composition of elements. The aesthetic negative spaces – the airy open area under the tabletop and the triangle between the angled legs come from disregarding the traditional arrangement of table legs, creating a new form of symmetry. Stock appears as a small, strict piece of sculpture, which also serves as a practical, stable side table.

## **Collection Overview**

**Stock Table** H: 46 x D: 37,5 x Ø37 cm

**Stock Table** H: 46 x D: 37,5 x Ø37 cm

**Stock Table** H: 46 x D: 37,5 x Ø37 cm

**Stock Table** H: 46 x D: 37,5 x Ø37 cm

**Stock Table** H: 46 x D: 37,5 x Ø37 cm

#### Description

Stock is a collection of small steel tables with an architectural expression. The graphic symmetry of the angled legs adds character to the simple design. Use the light but solid table as a side table in the living room, a nightstand in the bedroom or as a sculptural table in the hallway.