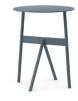

## A New Form of Symmetry

Using the most elementary steel stock parts as their starting point, MSDS Studio has created an architectural little side table. Their design 'Stock' presents metal in a raw and deconstructed way, while retaining a delicate, rigid quality. The table's unconventional leg arrangement emphasizes the material's strength and produces an interesting composition of elements. The aesthetic negative spaces – the airy open area under the tabletop and the triangle between the angled legs come from disregarding the traditional arrangement of table legs, creating a new form of symmetry. Stock appears as a small, strict piece of sculpture, which also serves as a practical, stable side table.

## **Collection Overview**

**Stock Table** H: 46 x D: 37,5 x Ø37 cm

**Stock Table** H: 46 x D: 37,5 x Ø37 cm

**Stock Table** H: 46 x D: 37,5 x Ø37 cm

**Stock Table** H: 46 x D: 37,5 x Ø37 cm

**Stock Table** H: 46 x D: 37,5 x Ø37 cm

#### Description

Stock is a collection of small steel tables with an architectural expression. The graphic symmetry of the angled legs adds character to the simple design. Use the light but solid table as a side table in the living room, a nightstand in the bedroom or as a sculptural table in the hallway.