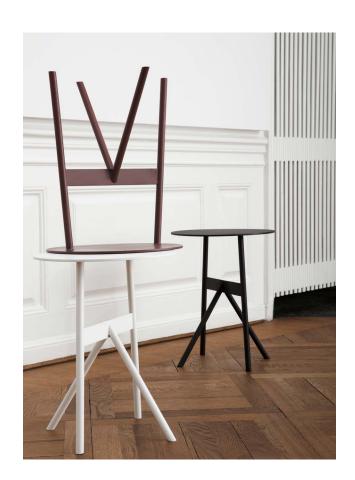

## A New Form of Symmetry

Using the most elementary steel stock parts as their starting point, MSDS Studio has created an architectural little side table. Their design 'Stock' presents metal in a raw and deconstructed way, while retaining a delicate, rigid quality. The table's unconventional leg arrangement emphasizes the material's strength and produces an interesting composition of elements. The aesthetic negative spaces – the airy open area under the tabletop and the triangle between the angled legs come from disregarding the traditional arrangement of table legs, creating a new form of symmetry. Stock appears as a small, strict piece of sculpture, which also serves as a practical, stable side table.

#### Description

Stock is a collection of small steel tables with an architectural expression. The graphic symmetry of the angled legs adds character to the simple design. Use the light but solid table as a side table in the living room, a nightstand in the bedroom or as a sculptural table in the hallway.