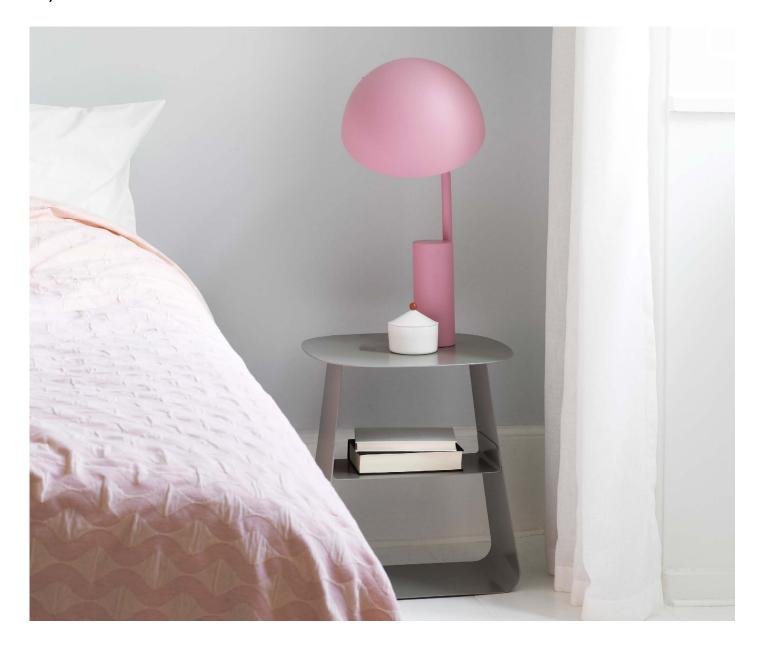

### A table for all rooms

Different kinds of decor require different types of tables. This is why we have introduced Stay, a range of small, multifunctional tables in two sizes, easy to use in your home in numerous different ways. The leaves, stones and plants of nature itself inspired the shape of Stay. The round and soft shapes of the table are a fine contrast to the flat and hard steel, giving Stay both an organic and industrial look. The practical, built-in shelf is perfect for storing magazines, books, design objects or toys. You can use Stay as a coffee table, a bedside table or as a little sideboard in the office.

#### Description

Stay is a range of small tables in two sizes, easy to use in the interior in numerous different ways. The round and soft shapes of the table are a fine contrast to the flat and hard steel, giving Stay both an organic and industrial look. The practical, built-in shelf is perfect for storage.