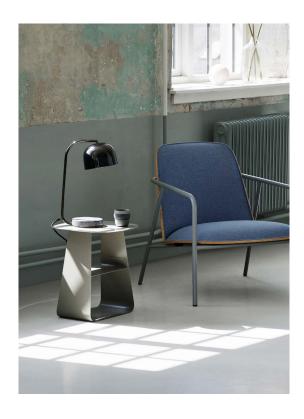

### A table for all rooms

Different kinds of decor require different types of tables. This is why we have introduced Stay, a range of small, multifunctional tables in two sizes, easy to use in your home in numerous different ways. The leaves, stones and plants of nature itself inspired the shape of Stay. The round and soft shapes of the table are a fine contrast to the flat and hard steel, giving Stay both an organic and industrial look. The practical, built-in shelf is perfect for storing magazines, books, design objects or toys. You can use Stay as a coffee table, a bedside table or as a little sideboard in the office.

#### Description

Stay is a range of small tables in two sizes, easy to use in the interior in numerous different ways. The round and soft shapes of the table are a fine contrast to the flat and hard steel, giving Stay both an organic and industrial look. The practical, built-in shelf is perfect for storage.