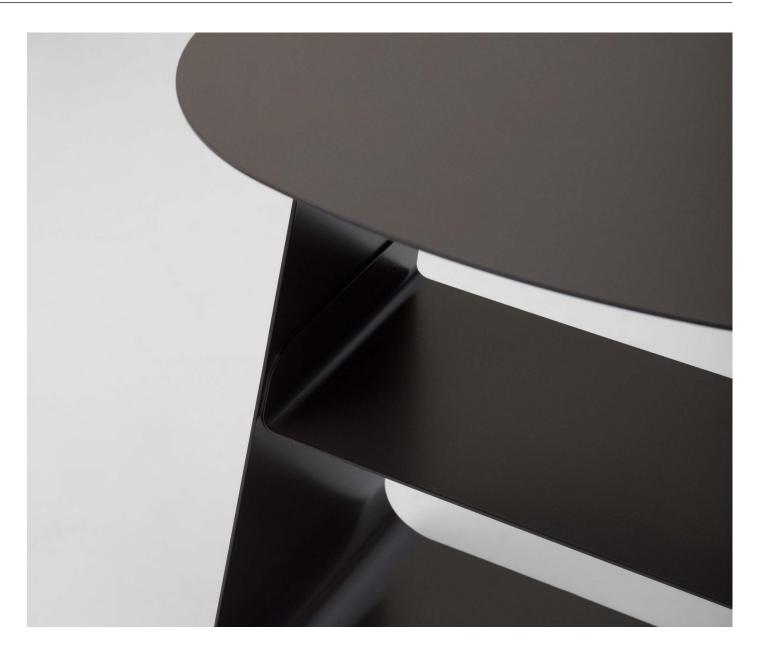

#### Construction

Stay table is made from bended steel plate. Load capacity: Approx. 20 kg. The table is delivered assembled.