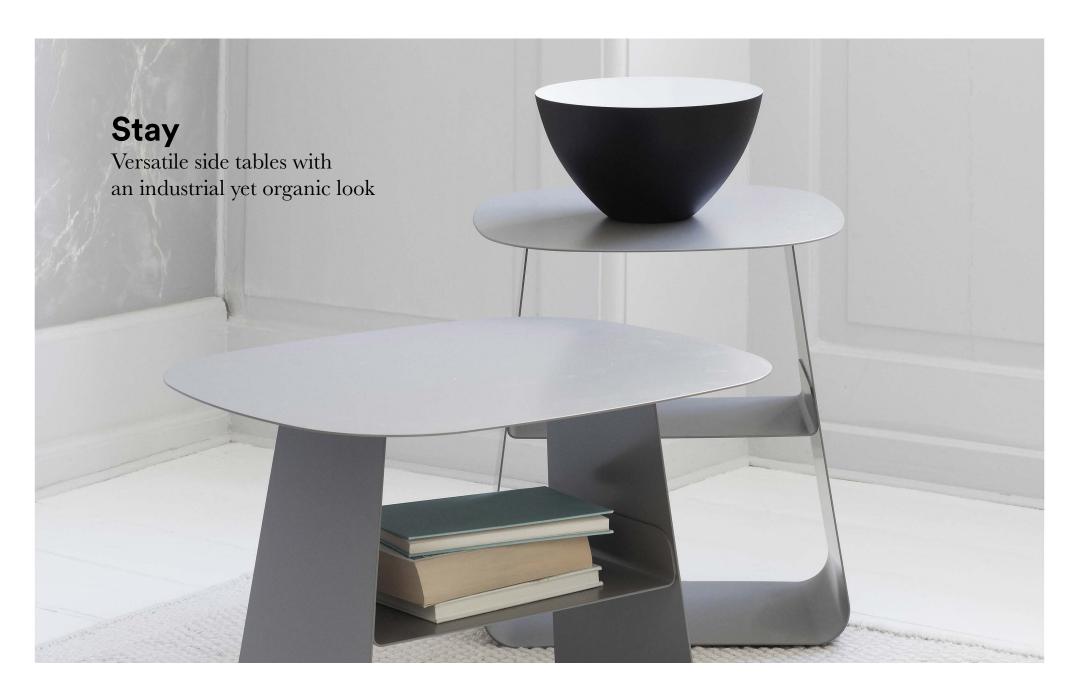

### A table for all rooms

Different kinds of decor require different types of tables. This is why we have introduced Stay, a range of small, multifunctional tables in two sizes, easy to use in your home in numerous different ways. The leaves, stones and plants of nature itself inspired the shape of Stay. The round and soft shapes of the table are a fine contrast to the flat and hard steel, giving Stay both an organic and industrial look. The practical, built-in shelf is perfect for storing magazines, books, design objects or toys. You can use Stay as a coffee table, a bedside table or as a little sideboard in the office.

#### Description

Stay is a range of small tables in two sizes, easy to use in the interior in numerous different ways. The round and soft shapes of the table are a fine contrast to the flat and hard steel, giving Stay both an organic and industrial look. The practical, built-in shelf is perfect for storage.