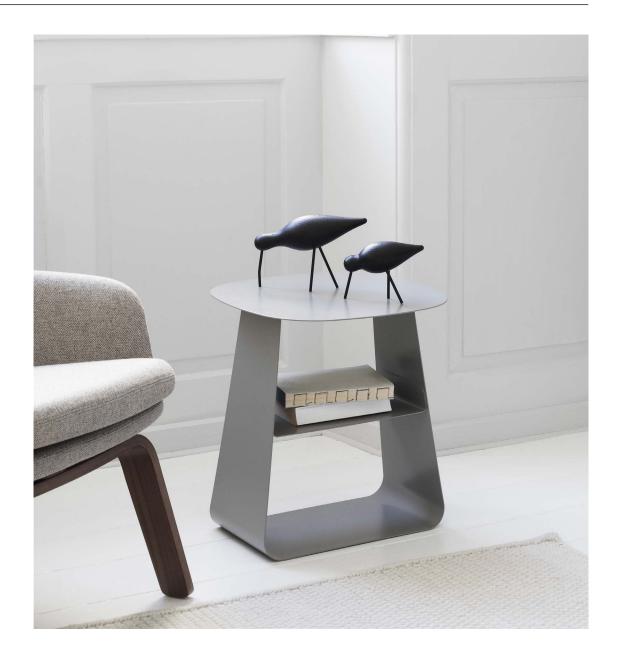

### A table for all rooms

Different kinds of decor require different types of tables. This is why we have introduced Stay, a range of small, multifunctional tables in two sizes, easy to use in your home in numerous different ways. The leaves, stones and plants of nature itself inspired the shape of Stay. The round and soft shapes of the table are a fine contrast to the flat and hard steel, giving Stay both an organic and industrial look. The practical, built-in shelf is perfect for storing magazines, books, design objects or toys. You can use Stay as a coffee table, a bedside table or as a little sideboard in the office.

#### Description

Stay is a range of small tables in two sizes, easy to use in the interior in numerous different ways. The round and soft shapes of the table are a fine contrast to the flat and hard steel, giving Stay both an organic and industrial look. The practical, built-in shelf is perfect for storage.