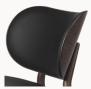

# FSC® certified wood & durable leather

The Lounge chair builds on High Stool's beautifully fluid, sculptural and archetypal character. The backrest and seat are larger and generously rounded for a heightened sense of comfort. The seat and backrest are upholstered in a soft, durable leather and is fully supportive and comfortable so that it outweighs the need for armrests. Durable for both private and public use.

**Black Stained** 

Sirka Grey Stained

**Matt Lacquered** 