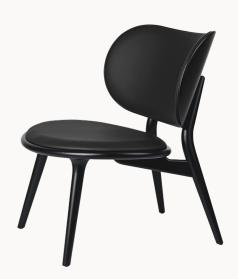

# FSC® certified wood & durable leather

The Lounge chair builds on High Stool's beautifully fluid, sculptural and archetypal character. The backrest and seat are larger and generously rounded for a heightened sense of comfort. The seat and backrest are upholstered in a soft, durable leather and is fully supportive and comfortable so that it outweighs the need for armrests. Durable for both private and public use.

#### Item no.

01231 The Lounge Chair

– Matt Lacquered, Oak / Natural leather seat

01232 The Lounge Chair

– Sirka Grey Stained, Oak / Black leather seat

01234 The Lounge Chair

– Black Stained, Beech / Black leather seat

#### Materials

Solid oak wood / beech wood, FSC® certified

#### Upholstery

Black or Natural tanned leather seat