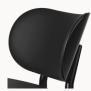

# FSC® certified wood & durable leather

The Lounge chair builds on High Stool's beautifully fluid, sculptural and archetypal character. The backrest and seat are larger and generously rounded for a heightened sense of comfort. The seat and backrest are upholstered in a soft, durable leather and is fully supportive and comfortable so that it outweighs the need for armrests. Durable for both private and public use.

**Black Stained** 

Sirka Grey Stained

**Matt Lacquered** 