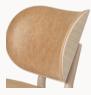

# FSC® certified wood & durable leather

The Lounge chair builds on High Stool's beautifully fluid, sculptural and archetypal character. The backrest and seat are larger and generously rounded for a heightened sense of comfort. The seat and backrest are upholstered in a soft, durable leather and is fully supportive and comfortable so that it outweighs the need for armrests. Durable for both private and public use.

**Black Stained** 

Sirka Grey Stained

**Matt Lacquered** 