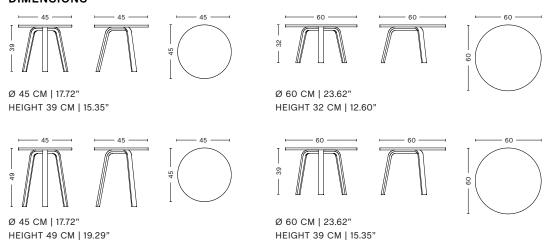

# **BELLA COFFEE TABLE**

PRODUCT FACT SHEET





## **BELLA COFFEE TABLE**

DESIGN BY HAY, 2011

HAY's Bella Coffee Table is an understated table that is small enough to place anywhere. The ultra-thin surface and moulded oak veneer legs create a functional and aesthetically light table that can be used separately or positioned in pairs or groups.

#### HIGHLIGHTS

- · Multi-functional coffee table.
- · Available in a variety of colours and finishes.
- · Available in different sizes and heights.
- ·FSC™-certified.
- ·Suitable for a wide variety of private and office environments.

## **DIMENSIONS**



## **MATERIALS**

TABLETOP

18 mm solid wood with bevelled edge.

LEGS

Moulded oak veneer.

## **COUNTRY OF ORIGIN**

Latvia

### **COLOUR & FINISH**

Please note that the colour codes are indicative.

| FINISH                                                            | SIZE | Ø45 X H39 CM | Ø45 X H49 CM | Ø60 X H32 CM | Ø60 X H39 CM |  |
|-------------------------------------------------------------------|------|--------------|--------------|--------------|--------------|--|
|                                                                   |      |              |              |              |              |  |
| BLACK<br>WATER-BASED<br>LACQUERED<br>OAK<br>RAL 9005              |      | •            | •            | •            | •            |  |
| OILED OAK