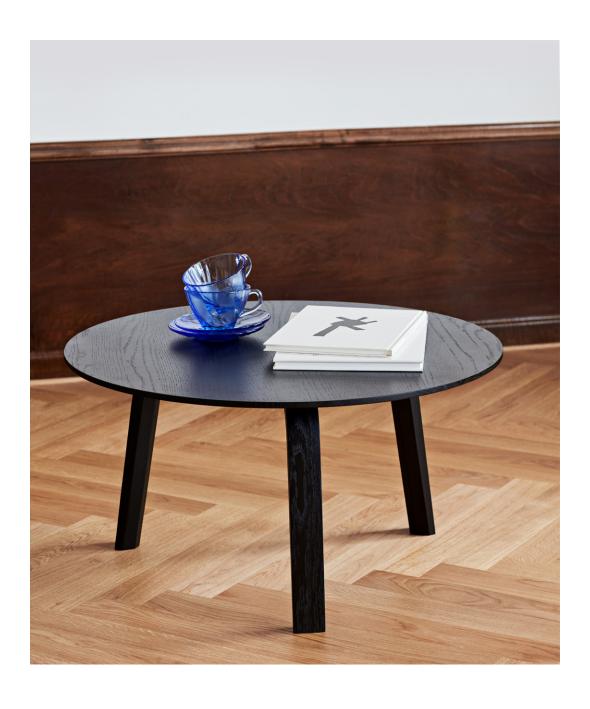

## **BELLA COFFEE TABLE**

DESIGN BY HAY, 2011

HAY's Bella Coffee Table is an understated table that is small enough to place anywhere. The ultra-thin surface and moulded oak veneer legs create a functional and aesthetically light table that can be used separately or positioned in pairs or groups.

#### HIGHLIGHTS

- · Multi-functional coffee table.
- · Available in a variety of colours and finishes.
- · Available in different sizes and heights.
- ·FSC™-certified.
- ·Suitable for a wide variety of private and office environments.