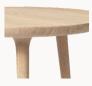

# Accent Dining Table, Ø140

FSC® certified oak wood

The Accent Dining Table is crafted in solid FSC® oak wood, with a light and timeless sihouette of dedicated craftmanship. The Accent Dining Table is a part of the Accent Table collection, consisting of various sizes and finishes, designed by the Danish architect duo Space Copenhagen. Durable for both private and public use.

Sirka Grey

Matt Lacquered

Black

### Materials

Solid oak wood, FSC® certified Natural Matt lacquered, Sirka Grey or Black stained finish