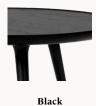

# Accent Dining Table, Ø110

FSC® certified oak wood

The Accent Dining Table is crafted in solid FSC® oak wood, with a light and timeless sihouette of dedicated craftmanship. The Accent Dining Table is a part of the Accent Table collection, consisting of various sizes and finishes, designed by the Danish architect duo Space Copenhagen. Durable for both private and public use.



Sirka Grey



Matt Lacquered



### Designed by

Space Copenhagen

### Item no.

01405 Accent Dining Table Ø110,
- Sirka Grey, Oak
01415 Accent Dining Table Ø110,
- Matt Lacquered, Oak
01425 Accent Dining Table Ø110,
- Black, Oak

### Country of origin

Slovenia

### Materials

Solid oak wood, FSC® certified Natural Matt lacquered, Sirka Grey or Black stained finish

### Glider

Hard plastic gliders installed as standard

# Dimensions

Ø 110 cm H 73 cm / Ø 43.3" H 28.7"

### Weight

 $25~kg\ /\,30~kg\ --\,55~lb\,/\,66~lbs$ 

Packaging 1 box / 1 pcs.

### Maintenance

Please follow our material cleaning and care guide <u>here</u>

### Environment

Indoor











# Accent Dining Table, Ø140

FSC® certified oak wood

The Accent Dining Table is crafted in solid FSC® oak wood, with a light and timeless sihouette of dedic