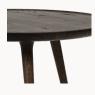

# Accent Dining Table, Ø110

FSC® certified oak wood

The Accent Dining Table is crafted in solid FSC® oak wood, with a light and timeless sihouette of dedicated craftmanship. The Accent Dining Table is a part of the Accent Table collection, consisting of various sizes and finishes, designed by the Danish architect duo Space Copenhagen. Durable for both private and public use.

# Dimensions

Ø 110 cm H 73 cm / Ø 43.3" H 28.7"