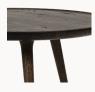

# Accent Dining Table, Ø110

FSC® certified oak wood

The Accent Dining Table is crafted in solid FSC® oak wood, with a light and timeless sihouette of dedicated craftmanship. The Accent Dining Table is a part of the Accent Table collection, consisting of various sizes and finishes, designed by the Danish architect duo Space Copenhagen. Durable for both private and public use.

Sirka Grey

Matt Lacquered

### Materials

Solid oak wood, FSC® certified Natural Matt lacquered, Sirka Grey or Black stained finish